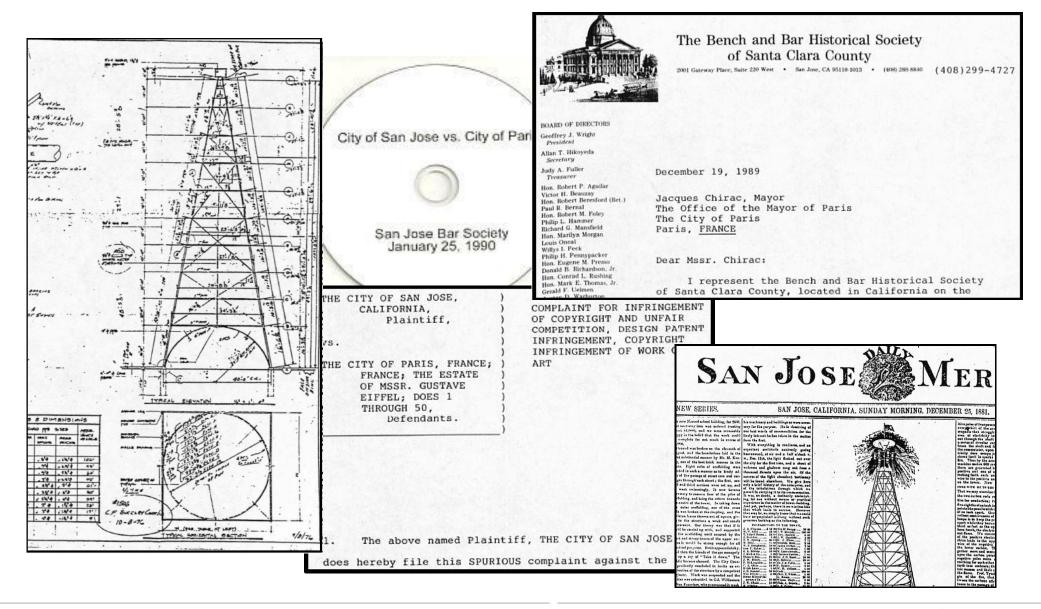

## Bench & Bar Hist. Soc.

- A collection of annual mock trials and lectures held by the Society
- Each mock trial or lecture has a video on CD as well as accompanying print documents
- The first consideration was how to scan the documents
  - each page as a separate file
  - or create one document per trial/lecture
- We chose one doc. per trial/lecture
- What format for the video? mp4
- Obtained permission from donor include collection in our digital commons
- As example, we'll look at SJ v. Paris

## Bench & Bar Hist. Soc.- SJ v Paris

 A copyright infringement case concerning SJ Light Tower (1881) and Eiffel tower (1889)

### Bench & Bar Hist. Soc.- SJ v Paris