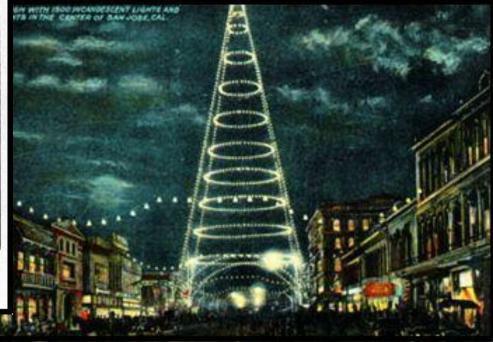

## Bench & Bar Hist. Soc.- SJ v Paris

 A copyright infringement case concerning SJ Light Tower (1881) and Eiffel tower (1889)