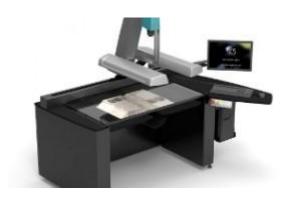

## The Planetary Book Scanner

The second phase of book scanning technology is the planetary book scanner. This is the first scanner truly designed to scan bound materials. Disadvantages of this technology include: single CCD to capture both pages, need for page curvature correction software, and margin crawl (the center of the book moves as the user turns the pages). One advantage however is that these machines are typically easier to use (because it is one unit) and may be used as a kiosk scanning station.