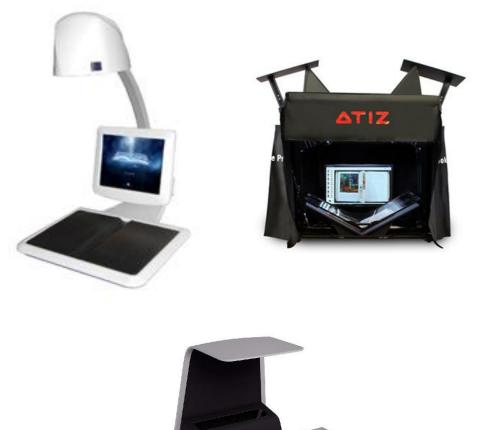

## If you want to purchase equipment

It is comparatively inexpensive to purchase back issues of your student journals from Hein. What if you can't afford that or what if your journal isn't on Hein?

You can purchase digitization equipment if you have the budget for this. Major vendors include ATIZ, BetterLight, Digital Library Systems Group, i2S, Indus, Kirtas, Konica/Minolta, Microbox, Phase One, SMA, Tarsia, Treventus, ZBE and Zeutschel. You can also try building your own bookscanner. This is MUCH cheaper and uses standard SLR digital cameras that are easily replaceable. There are lots of designs available at <u>http://www.</u> <u>diybookscanner.org</u>.

### **Kirtas Technologies**

Atiz