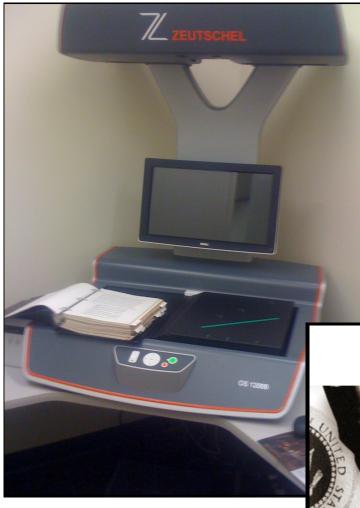

#### Zeutschel OS 12000C

- Can be easily upgraded
- Software is being constantly updated
- Large enough for legal newspapers
- Good price (~\$18,000)

Zeutschel Zeta

- No platen to move
- Excellent price (\$10,000)
- Easy to use touch screen
- Can be used by students after the digitization project has slowed down