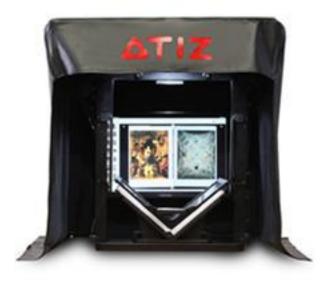

## **The V-Shaped Book Scanner**

Some institutional and library scanning of bound materials is done using a v-shaped book scanner. This eliminates the need for page curvature correction software as the pages lay flat. It is also easier on delicate bindings as the book doesn't need to be opened 180 degrees. It also has a separate CCD for each page.

# Advantages of a v-shape book scanner

- Doesn't require page curvature software
- Can be easily upgraded by replacing the cameras (which may be standard SLRs that are widely available)
- There is no margin crawl as the book is held in place in the cradle
- The cost is roughly comparable to a single-CCD planetary scanner but should produce better quality images and higher OCR accuracy

| <u>Name:</u>                                                                   | Scanner Type:                                       | Capture software Included:                                          | Post-processing/OCR<br>software:           | Warranty:   | Advantages/Disadvantages:                                                                                                                                               | <u>Maximum scan</u><br><u>size:</u>                       | Price:                                                                         |
|--------------------------------------------------------------------------------|-----------------------------------------------------|---------------------------------------------------------------------|--------------------------------------------|-------------|-------------------------------------------------------------------------------------------------------------------------------------------------------------------------|-----------------------------------------------------------|--------------------------------------------------------------------------------|
| Ristech Kiosk         Planetary with           Book Scanner         single CCD |                                                     | Proprietary embedded system with a touch-screen monitor             | Outputs to PDF, unknown<br>if OCR included | Three years | Kiosk-style scanner that could be used by students<br>after digitization project winds down. Can use<br>SmartPrint system.                                              | 18" x 24"; spines<br>up to 12cm                           | \$35,800 for system;<br>\$3,095 for software.<br>Grand total of<br>\$38,895    |
| <u>Kirtas i2S e-</u><br><u>Scan Kiosk</u>                                      | Planetary with single CCD                           | Proprietary embedded system with a touch-screen monitor             | Outputs to PDF, unknown<br>if OCR included | One year    | Kiosk-style scanner that could be used by students<br>after digitization project winds down. Can use<br>SmartPrint system.                                              | 14" x 20.5";<br>spines up to 4"                           | \$11,650 for system;<br>\$1,970 for book<br>cradle. Grand total<br>of \$13,620 |
| Kirtas Skyview<br>3525                                                         | Planetary with<br>single CCD (DSLR<br>camera)       | Proprietary Windows-based<br>system (includes computer<br>hardware) | Unknown                                    | 90 days     | Can scan maps, large documents, newspapers, etc.                                                                                                                        | 25" x 35";<br>unknown for book<br>spines (probably<br>4") | \$68,000                                                                       |
| Atiz BookDrive<br>Pro                                                          | V-shaped scanner<br>with two CCDs<br>(DSLR cameras) | Proprietary Windows-based<br>system (hardware not included)         | Outputs to PDF, no OCR software            | 90 days     | Can easily be upgraded. Major vendor. Being used<br>by Google, Stanford, UCLA, etc. Includes auto<br>capture switch so machine can be used without<br>pressing buttons. | 16.5" x 24.2";<br>spines up to<br>11cm                    | \$17,020                                                                       |
| <u>Atiz BookDrive</u><br><u>Mini</u>                                           | V-shaped scanner<br>with two CCDs<br>(DSLR cameras) | Proprietary Windows-based system (hardware not included)            | Outputs to PDF, no OCR software            | 90 days     | Can easily be upgraded. Major vendor. Being used<br>by Google, Stanford, UCLA, etc. Does not include<br>auto capture switch. User must press button for<br>each scan.   | 10" x 15"; spines<br>up to 5cm                            | \$8,895                                                                        |
| Book2Net Spirit<br>Scanner                                                     | Planetary with single CCD                           | Proprietary embedded system<br>with a touch-screen monitor          | Outputs to PDF, unknown<br>if OCR included | One year    | Kiosk-style scanner that could be used by students<br>after digitization project winds down. Can use<br>SmartPrint system. Rave reviews from other<br>libraries.        | 13.82" x 19.21";<br>spines unknown                        | Reportedly around \$9000                                                       |
| Kirtas CopiBook<br>BW                                                          | Planetary with<br>single CCD                        | Proprietary embedded system<br>with a touch-screen monitor          | Outputs to PDF, unknown<br>if OCR included | One year    | Kiosk-style, easy to use. Black and white only.                                                                                                                         | 16.5" x 25.2";<br>spines up to 3.9"                       | \$22,000                                                                       |
| Zeustchel Zeus                                                                 | Planetary with single CCD                           | Proprietary Windows-based systems                                   | Outputs to PDF, unknown if OCR included    | 90 days     | Very easy to use; kiosk-style, touch screen.                                                                                                                            | 18.1" x 25"                                               | \$13,650                                                                       |