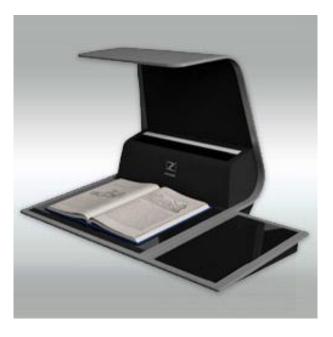

## **The V-Shaped Book Scanner**

Some institutional and library scanning of bound materials is done using a v-shaped book scanner. This eliminates the need for page curvature correction software as the pages lay flat. It is also easier on delicate bindings as the book doesn't need to be opened 180 degrees. It also has a separate CCD for each page.

# Advantages of a v-shape book scanner

- Doesn't require page curvature software
- Can be easily upgraded by replacing the cameras (which may be standard SLRs that are widely available)
- There is no margin crawl as the book is held in place in the cradle
- The cost is roughly comparable to a single-CCD planetary scanner but should produce better quality images and higher OCR accuracy