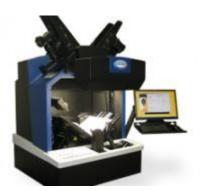

## The Planetary Book Scanner

The second phase of book scanning technology is the planetary book scanner. This is the first scanner truly designed to scan bound materials. Disadvantages of this technology include: single CCD to capture both pages, need for page curvature correction software, and margin crawl (the center of the book moves as the user turns the pages). One advantage however is that these machines are typically easier to use (because it is one unit) and may be used as a kiosk scanning station.

## **The V-Shaped Book Scanner**

Some institutional and library scanning of bound materials is done using a v-shaped book scanner. This eliminates the need for page curvature correction software as the pages lay flat. It is also easier on delicate bindings as the book doesn't need to be opened 180 degrees. It also has a separate CCD for each page.

# Advantages of a v-shape book scanner

- Doesn't require page curvature software
- Can be easily upgraded by replacing the cameras (which may be standard SLRs that are widely available)
- There is no margin crawl as the book is held in place in the cradle
- The cost is roughly comparable to a single-CCD planetary scanner but should produce better quality images and higher OCR accuracy