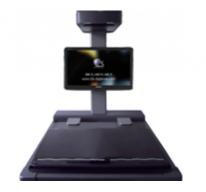

## The Planetary Book Scanner

The second phase of book scanning technology is the planetary book scanner. This is the first scanner truly designed to scan bound materials. Disadvantages of this technology include: single CCD to capture both pages, need for page curvature correction software, and margin crawl (the center of the book moves as the user turns the pages). One advantage however is that these machines are typically easier to use (because it is one unit) and may be used as a kiosk scanning station.