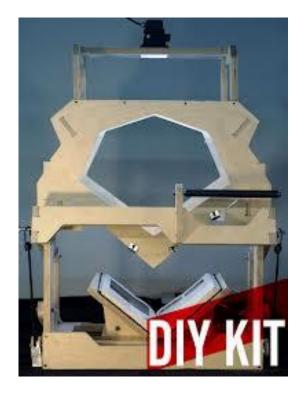

## If you want to purchase equipment

It is comparatively inexpensive to purchase back issues of your student journals from Hein. What if you can't afford that or what if your journal isn't on Hein?

You can purchase digitization equipment if you have the budget for this. Major vendors include ATIZ, BetterLight, Digital Library Systems Group, i2S, Indus, Kirtas, Konica/Minolta, Microbox, Phase One, SMA, Tarsia, Treventus, ZBE and Zeutschel. You can also try building your own bookscanner. This is MUCH cheaper and uses standard SLR digital cameras that are easily replaceable. There are lots of designs available at <u>http://www.</u> <u>diybookscanner.org</u>.

## **The V-Shaped Book Scanner**

Some institutional and library scanning of bound materials is done using a v-shaped book scanner. This eliminates the need for page curvature correction software as the pages lay flat. It is also easier on delicate bindings as the book doesn't need to be opened 180 degrees. It also has a separate CCD for each page.

# Advantages of a v-shape book scanner

- Doesn't require page curvature software
- Can be easily upgraded by replacing the cameras (which may be standard SLRs that are widely available)
- There is no margin crawl as the book is held in place in the cradle
- The cost is roughly comparable to a single-CCD planetary scanner but should produce better quality images and higher OCR accuracy