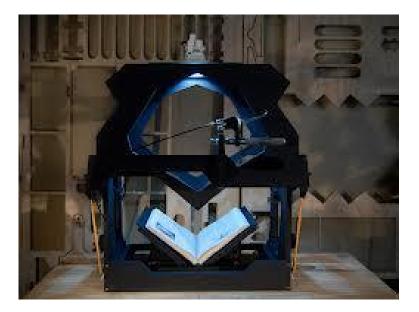

## **The V-Shaped Book Scanner**

Some institutional and library scanning of bound materials is done using a v-shaped book scanner. This eliminates the need for page curvature correction software as the pages lay flat. It is also easier on delicate bindings as the book doesn't need to be opened 180 degrees. It also has a separate CCD for each page.

# Advantages of a v-shape book scanner

- Doesn't require page curvature software
- Can be easily upgraded by replacing the cameras (which may be standard SLRs that are widely available)
- There is no margin crawl as the book is held in place in the cradle
- The cost is roughly comparable to a single-CCD planetary scanner but should produce better quality images and higher OCR accuracy