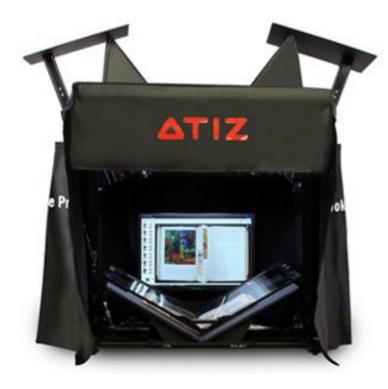

## **The V-Shaped Book Scanner**

Some institutional and library scanning of bound materials is done using a v-shaped book scanner. This eliminates the need for page curvature correction software as the pages lay flat. It is also easier on delicate bindings as the book doesn't need to be opened 180 degrees. It also has a separate CCD for each page.

# Advantages of a v-shape book scanner

- Doesn't require page curvature software
- Can be easily upgraded by replacing the cameras (which may be standard SLRs that are widely available)
- There is no margin crawl as the book is held in place in the cradle
- The cost is roughly comparable to a single-CCD planetary scanner but should produce better quality images and higher OCR accuracy

| <u>Name:</u>                                                                   | Scanner Type:                                       | Capture software Included:                                          | Post-processing/OCR<br>software:           | Warranty:   | Advantages/Disadvantages:                                                                                                                                               | <u>Maximum scan</u><br><u>size:</u>                       | Price:                                                                         |
|--------------------------------------------------------------------------------|-----------------------------------------------------|---------------------------------------------------------------------|--------------------------------------------|-------------|-------------------------------------------------------------------------------------------------------------------------------------------------------------------------|-----------------------------------------------------------|--------------------------------------------------------------------------------|
| Ristech Kiosk         Planetary with           Book Scanner         single CCD |                                                     | Proprietary embedded system with a touch-screen monitor             | Outputs to PDF, unknown<br>if OCR included | Three years | Kiosk-style scanner that could be used by students<br>after digitization project winds down. Can use<br>SmartPrint system.                                              | 18" x 24"; spines<br>up to 12cm                           | \$35,800 for system;<br>\$3,095 for software.<br>Grand total of<br>\$38,895    |
| <u>Kirtas i2S e-</u><br><u>Scan Kiosk</u>                                      | Planetary with single CCD                           | Proprietary embedded system with a touch-screen monitor             | Outputs to PDF, unknown<br>if OCR included | One year    | Kiosk-style scanner that could be used by students<br>after digitization project winds down. Can use<br>SmartPrint system.                                              | 14" x 20.5";<br>spines up to 4"                           | \$11,650 for system;<br>\$1,970 for book<br>cradle. Grand total<br>of \$13,620 |
| Kirtas Skyview<br>3525                                                         | Planetary with<br>single CCD (DSLR<br>camera)       | Proprietary Windows-based<br>system (includes computer<br>hardware) | Unknown                                    | 90 days     | Can scan maps, large documents, newspapers, etc.                                                                                                                        | 25" x 35";<br>unknown for book<br>spines (probably<br>4") | \$68,000                                                                       |
| Atiz BookDrive<br>Pro                                                          | V-shaped scanner<br>with two CCDs<br>(DSLR cameras) | Proprietary Windows-based<br>system (hardware not included)         | Outputs to PDF, no OCR software            | 90 days     | Can easily be upgraded. Major vendor. Being used<br>by Google, Stanford, UCLA, etc. Includes auto<br>capture switch so machine can be used without<br>pressing buttons. | 16.5" x 24.2";<br>spines up to<br>11cm                    | \$17,020                                                                       |
| <u>Atiz BookDrive</u><br><u>Mini</u>                                           | V-shaped scanner<br>with two CCDs<br>(DSLR cameras) | Proprietary Windows-based system (hardware not included)            | Outputs to PDF, no OCR software            | 90 days     | Can easily be upgraded. Major vendor. Being used<br>by Google, Stanford, UCLA, etc. Does not include<br>auto capture switch. User must press button for<br>each scan.   | 10" x 15"; spines<br>up to 5cm                            | \$8,895                                                                        |
| Book2Net Spirit<br>Scanner                                                     | Planetary with single CCD                           | Proprietary embedded system<br>with a touch-screen monitor          | Outputs to PDF, unknown<br>if OCR included | One year    | Kiosk-style scanner that could be used by students<br>after digitization project winds down. Can use<br>SmartPrint system. Rave reviews from other<br>libraries.        | 13.82" x 19.21";<br>spines unknown                        | Reportedly around \$9000                                                       |
| Kirtas CopiBook<br>BW                                                          | Planetary with<br>single CCD                        | Proprietary embedded system<br>with a touch-screen monitor          | Outputs to PDF, unknown<br>if OCR included | One year    | Kiosk-style, easy to use. Black and white only.                                                                                                                         | 16.5" x 25.2";<br>spines up to 3.9"                       | \$22,000                                                                       |
| Zeustchel Zeus                                                                 | Planetary with single CCD                           | Proprietary Windows-based systems                                   | Outputs to PDF, unknown if OCR included    | 90 days     | Very easy to use; kiosk-style, touch screen.                                                                                                                            | 18.1" x 25"                                               | \$13,650                                                                       |