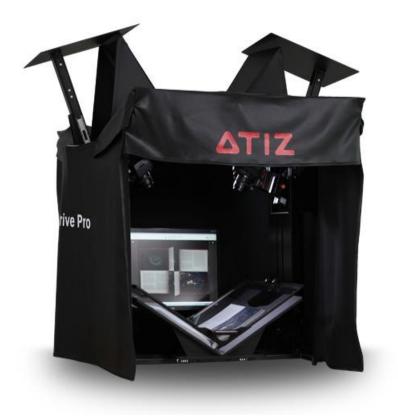

## **The V-Shaped Book Scanner**

Some institutional and library scanning of bound materials is done using a v-shaped book scanner. This eliminates the need for page curvature correction software as the pages lay flat. It is also easier on delicate bindings as the book doesn't need to be opened 180 degrees. It also has a separate CCD for each page.

# Advantages of a v-shape book scanner

- Doesn't require page curvature software
- Can be easily upgraded by replacing the cameras (which may be standard SLRs that are widely available)
- There is no margin crawl as the book is held in place in the cradle
- The cost is roughly comparable to a single-CCD planetary scanner but should produce better quality images and higher OCR accuracy

| <u>Name:</u>                                                                   | Scanner Type:                                       | Capture software Included:                                          | Post-processing/OCR<br>software:           | Warranty:   | Advantages/Disadvantages:                                                                                                                                               | <u>Maximum scan</u><br><u>size:</u>                       | Price:                                                                         |
|--------------------------------------------------------------------------------|-----------------------------------------------------|---------------------------------------------------------------------|--------------------------------------------|-------------|-------------------------------------------------------------------------------------------------------------------------------------------------------------------------|-----------------------------------------------------------|--------------------------------------------------------------------------------|
| Ristech Kiosk         Planetary with           Book Scanner         single CCD |                                                     | Proprietary embedded system with a touch-screen monitor             | Outputs to PDF, unknown<br>if OCR included | Three years | Kiosk-style scanner that could be used by students<br>after digitization project winds down. Can use<br>SmartPrint system.                                              | 18" x 24"; spines<br>up to 12cm                           | \$35,800 for system;<br>\$3,095 for software.<br>Grand total of<br>\$38,895    |
| <u>Kirtas i2S e-</u><br><u>Scan Kiosk</u>                                      | Planetary with single CCD                           | Proprietary embedded system with a touch-screen monitor             | Outputs to PDF, unknown<br>if OCR included | One year    | Kiosk-style scanner that could be used by students<br>after digitization project winds down. Can use<br>SmartPrint system.                                              | 14" x 20.5";<br>spines up to 4"                           | \$11,650 for system;<br>\$1,970 for book<br>cradle. Grand total<br>of \$13,620 |
| Kirtas Skyview<br>3525                                                         | Planetary with<br>single CCD (DSLR<br>camera)       | Proprietary Windows-based<br>system (includes computer<br>hardware) | Unknown                                    | 90 days     | Can scan maps, large documents, newspapers, etc.                                                                                                                        | 25" x 35";<br>unknown for book<br>spines (probably<br>4") | \$68,000                                                                       |
| Atiz BookDrive<br>Pro                                                          | V-shaped scanner<br>with two CCDs<br>(DSLR cameras) | Proprietary Windows-based<br>system (hardware not included)         | Outputs to PDF, no OCR software            | 90 days     | Can easily be upgraded. Major vendor. Being used<br>by Google, Stanford, UCLA, etc. Includes auto<br>capture switch so machine can be used without<br>pressing buttons. | 16.5" x 24.2";<br>spines up to<br>11cm                    | \$17,020                                                                       |
| <u>Atiz BookDrive</u><br><u>Mini</u>                                           | V-shaped scanner<br>with two CCDs<br>(DSLR cameras) | Proprietary Windows-based system (hardware not included)            | Outputs to PDF, no OCR software            | 90 days     | Can easily be upgraded. Major vendor. Being used<br>by Google, Stanford, UCLA, etc. Does not include<br>auto capture switch. User must press button for<br>each scan.   | 10" x 15"; spines<br>up to 5cm                            | \$8,895                                                                        |
| Book2Net Spirit<br>Scanner                                                     | Planetary with single CCD                           | Proprietary embedded system<br>with a touch-screen monitor          | Outputs to PDF, unknown<br>if OCR included | One year    | Kiosk-style scanner that could be used by students<br>after digitization project winds down. Can use<br>SmartPrint system. Rave reviews from other<br>libraries.        | 13.82" x 19.21";<br>spines unknown                        | Reportedly around \$9000                                                       |
| Kirtas CopiBook<br>BW                                                          | Planetary with<br>single CCD                        | Proprietary embedded system<br>with a touch-screen monitor          | Outputs to PDF, unknown<br>if OCR included | One year    | Kiosk-style, easy to use. Black and white only.                                                                                                                         | 16.5" x 25.2";<br>spines up to 3.9"                       | \$22,000                                                                       |
| Zeustchel Zeus                                                                 | Planetary with single CCD                           | Proprietary Windows-based systems                                   | Outputs to PDF, unknown if OCR included    | 90 days     | Very easy to use; kiosk-style, touch screen.                                                                                                                            | 18.1" x 25"                                               | \$13,650                                                                       |