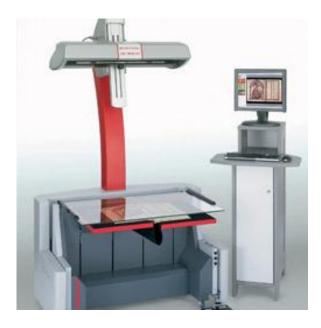

## The Planetary Book Scanner

The second phase of book scanning technology is the planetary book scanner. This is the first scanner truly designed to scan bound materials. Disadvantages of this technology include: single CCD to capture both pages, need for page curvature correction software, and margin crawl (the center of the book moves as the user turns the pages). One advantage however is that these machines are typically easier to use (because it is one unit) and may be used as a kiosk scanning station.