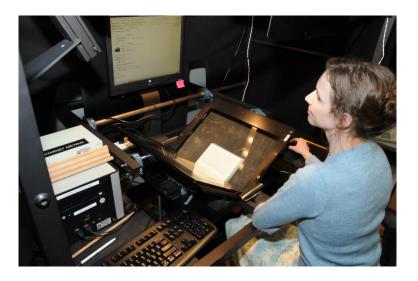

## A project from the beginning

- Maria, our main scanner
- This is the story of the Bench & Bar Historical Society of Santa Clara County papers.
- Sounds boring, doesn't it?
- I thought so too, at first ...